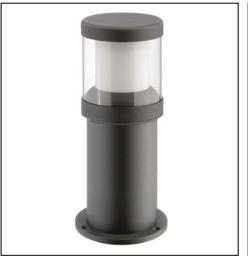

## **Polos**

Article 4032.035L10N

Product type Bollard

Body material: Die-casting aluminium EN47100 and extruded aluminium AW 6060, prior the painting process, washed with stones. Painting made by polyester powder with high resistant against oxidation.