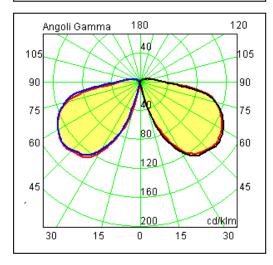

## Technical data sheet

All right reserved Landa illuminotecnica S.p.A. will reserve to change the specific note without any written notice.



## **Polos**

Article 4032.035L10N

Product type Bollard

Body material: Die-casting aluminium EN47100 and extruded aluminium AW 6060, prior the painting process, washed with stones. Painting made by polyester powder with high resistant against oxidation.

Transparent polycarbonate UV protection and silicon gasket

Reflector in steel white painted

Screws in A2 stainless steel

IK07
IP65
850°C
Powered by
Citizen Electronics CLL130
Transformer Lightech 12W
included

220-240V AC
LED 10W 4000°K 1200 Im RA80