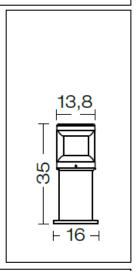

## **Polos**

Article 4032.035L10N

Product type Bollard

Body material: Die-casting aluminium EN47100 and extruded aluminium AW 6060, prior the painting process, washed with stones. Painting made by polyester powder with high resistant against oxidation.