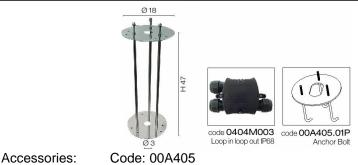

## **Polos**

Article 4032.035L10N

Product type Bollard

Body material: Die-casting aluminium EN47100 and extruded aluminium AW 6060, prior the painting process, washed with stones. Painting made by polyester powder with high resistant against oxidation.

Transparent polycarbonate UV protection and silicon gasket

Reflector in steel white painted

Screws in A2 stainless steel

IK07
IP65
850°C
Powered by
Citizen Electronics CLL130
Transformer Lightech 12W
included

220-240V AC
LED 10W 4000°K 1200 Im RA80